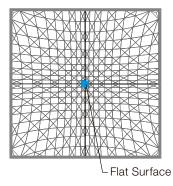

## ■ Figure ① Basic Pattern (A set of 4 Pieces)

## ■ Figure ② Example of installation

The standard installation is done in a set of 4 pieces. (Figure ①) Install the tiles where the corner with flat surface comes in center, rotating 90° each time. Repeat the standard installation as indicated in Figure ② to complete the installation.