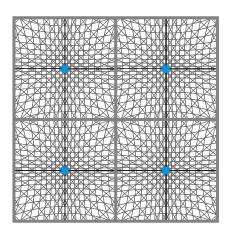

## ■ Figure ② Example of installation

The standard installation is done in a set of 4 pieces. (Figure ①) Install the tiles where the corner with flat surface comes in center, rotating 90° each time. Repeat the standard installation as indicated in Figure ② to complete the installation.