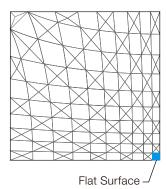

## ■ Direction of the relief patterns

There's a certain direction. Make sure there is a flat surface in one of the four corners of the tile.

The flat surface is located in the bottom right, when the color number on the back of the tile is shown on the bottom.