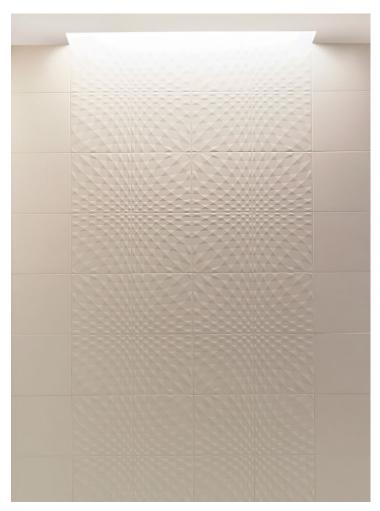

## ■ Direction of the relief patterns



There's a certain direction. Make sure there is a flat surface in one of the four corners of the tile.

The flat surface is located in the bottom right, when the color number on the back of the tile is shown on the bottom.

## ■ Figure ① Basic Pattern (A set of 4 Pieces)



## ■ Figure ② Example of installation



The standard installation is done in a set of 4 pieces. (Figure ①) Install the tiles where the corner with flat surface comes in center, rotating 90° each time. Repeat the standard installation as indicated in Figure ② to complete the installation.

## ■ Installation Photo